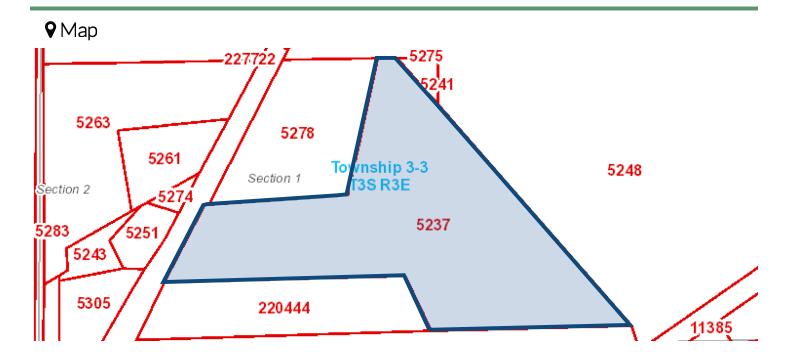

### ITEM 5 BRIEFING ON THE 4-WAY PUMP PROJECT

City Manager Davila addresses the board on the progress being made at the site. The building has been demolished and the next step is to remove the concrete slab. The Llano Group is targeting and negotiating a Dollar Tree and a McDonald's building on that property. See the final site plan map included in the agenda packet.