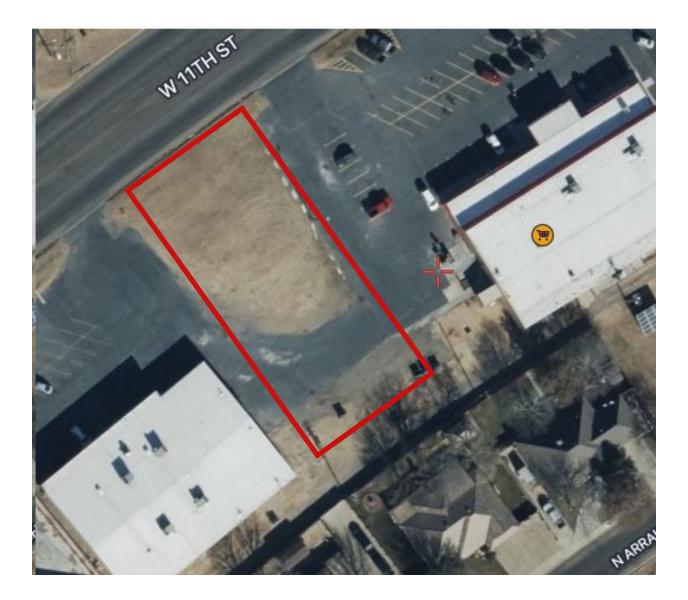

### ITEM 5 BRIEFING ON THE 4-WAY PUMP PROJECT

City Manager Davila addresses the board on the progress being made at the site. The building has been demolished and the next step is to remove the concrete slab. The Llano Group is targeting and negotiating a Dollar Tree and a McDonald's building on that property. See the final site plan map included in the agenda packet.

Wheelhouse Development out of Lubbock is exploring the possibility of also developing in the Friona area. They stated that on average 8 to 10 thousand vehicles pass through Friona daily. Emma and Sandra have contacted 6 individuals who have abandoned sites on Hwy 60. Emma will reach out to her working group if she needs insight into possible future developments. That group consist of Andy Alexander, Justin Jeter and Clint Mears.