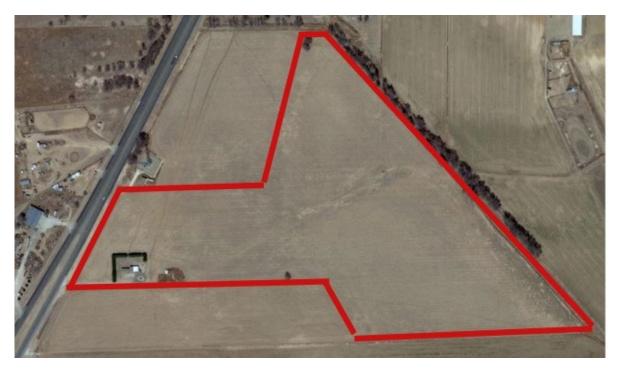

### ITEM 5 BRIEFING ON THE 4-WAY PUMP PROJECT

City Manager Davila addresses the board on the progress being made at the site. The building has been demolished and the next step is to remove the concrete slab. The Llano Group is targeting and negotiating a Dollar Tree and a McDonald's building on that property. See the final site plan map included in the agenda packet.