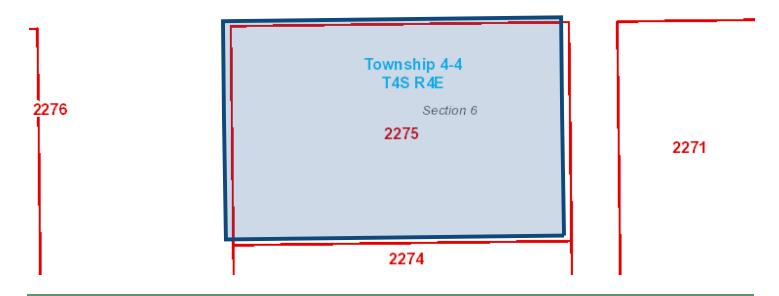

### ITEM 5 BRIEFING ON THE 4-WAY PUMP PROJECT

City Manager Davila addresses the board on the progress being made at the site. The building has been demolished and the next step is to remove the concrete slab. The Llano Group is targeting and negotiating a Dollar Tree and a McDonald's building on that property. See the final site plan map included in the agenda packet.