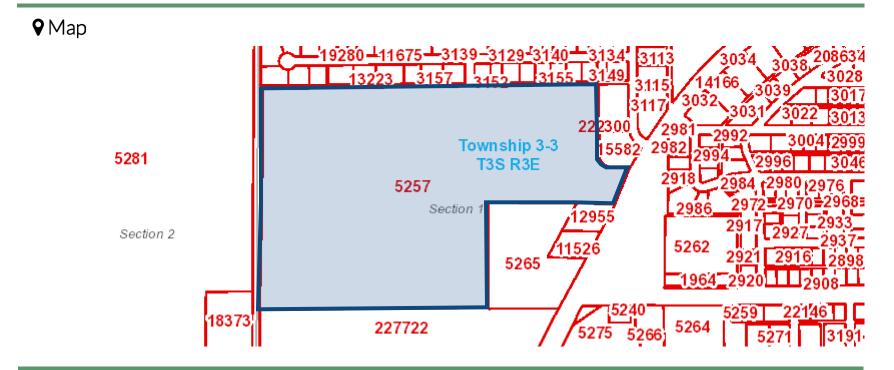

### ITEM 5 BRIEFING ON THE 4-WAY PUMP PROJECT

City Manager Davila addresses the board on the progress being made at the site. The building has been demolished and the next step is to remove the concrete slab. The Llano Group is targeting and negotiating a Dollar Tree and a McDonald's building on that property. See the final site plan map included in the agenda packet.

Wheelhouse Development out of Lubbock is exploring the possibility of also developing in the Friona area. They stated that on average 8 to 10 thousand vehicles pass through Friona daily. Emma and Sandra have contacted 6 individuals who have abandoned sites on Hwy 60. Emma will reach out to her working group if she needs insight into possible future developments. That group consist of Andy Alexander, Justin Jeter and Clint Mears.