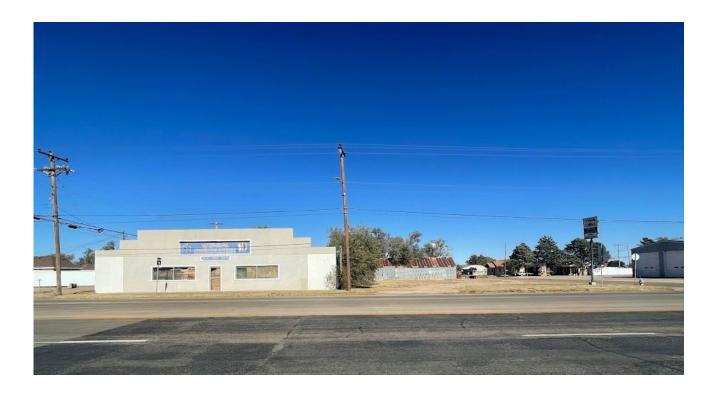

### ITEM 5 BRIEFING ON THE 4-WAY PUMP PROJECT

City Manager Davila addresses the board on the progress being made at the site. The building has been demolished and the next step is to remove the concrete slab. The Llano Group is targeting and negotiating a Dollar Tree and a McDonald's building on that property. See the final site plan map included in the agenda packet.

Wheelhouse Development out of Lubbock is exploring the possibility of also developing in the Friona area. They stated that on average 8 to 10 thousand vehicles pass through Friona daily. Emma and Sandra have contacted 6 individuals who have abandoned sites on Hwy 60. Emma will reach out to her working group if she needs insight into possible future developments. That group consist of Andy Alexander, Justin Jeter and Clint Mears.