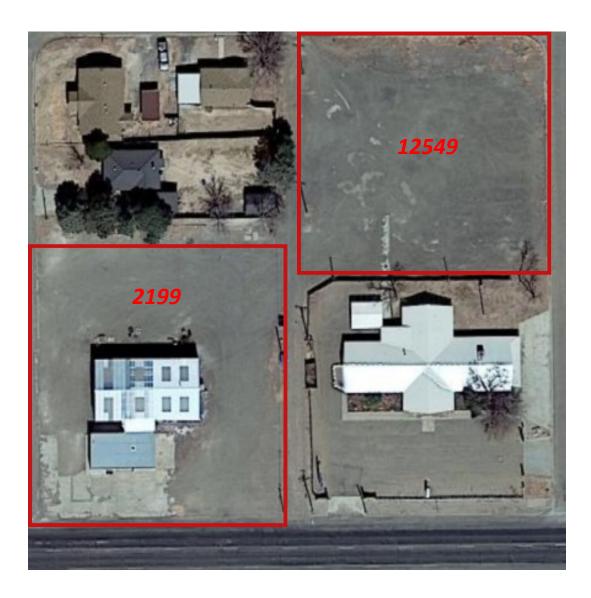

### ITEM 5 BRIEFING ON THE 4-WAY PUMP PROJECT

City Manager Davila addresses the board on the progress being made at the site. The building has been demolished and the next step is to remove the concrete slab. The Llano Group is targeting and negotiating a Dollar Tree and a McDonald's building on that property. See the final site plan map included in the agenda packet.

Wheelhouse Development out of Lubbock is exploring the possibility of also developing in the Friona area. They stated that on average 8 to 10 thousand vehicles pass through Friona daily. Emma and Sandra have contacted 6 individuals who have abandoned sites on Hwy 60. Emma will reach out to her working group if she needs insight into possible future developments. That group consist of Andy Alexander, Justin Jeter and Clint Mears.