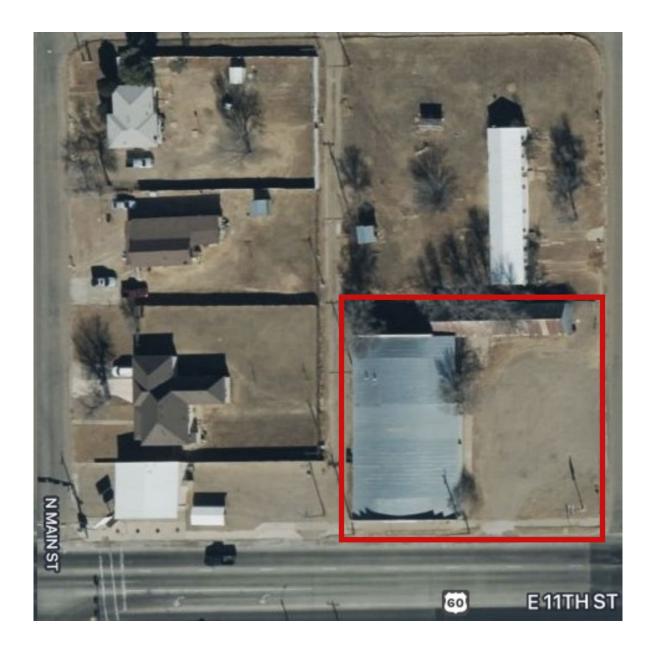

### ITEM 5 BRIEFING ON THE 4-WAY PUMP PROJECT

City Manager Davila addresses the board on the progress being made at the site. The building has been demolished and the next step is to remove the concrete slab. The Llano Group is targeting and negotiating a Dollar Tree and a McDonald's building on that property. See the final site plan map included in the agenda packet.

Wheelhouse Development out of Lubbock is exploring the possibility of also developing in the Friona area. They stated that on average 8 to 10 thousand vehicles pass through Friona daily. Emma and Sandra have contacted 6 individuals who have abandoned sites on Hwy 60. Emma will reach out to her working group if she needs insight into possible future developments. That group consist of Andy Alexander, Justin Jeter and Clint Mears.