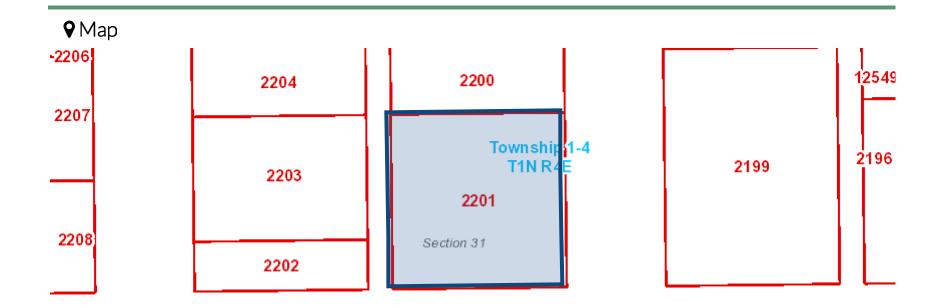

### ITEM 5 BRIEFING ON THE 4-WAY PUMP PROJECT

City Manager Davila addresses the board on the progress being made at the site. The building has been demolished and the next step is to remove the concrete slab. The Llano Group is targeting and negotiating a Dollar Tree and a McDonald's building on that property. See the final site plan map included in the agenda packet.