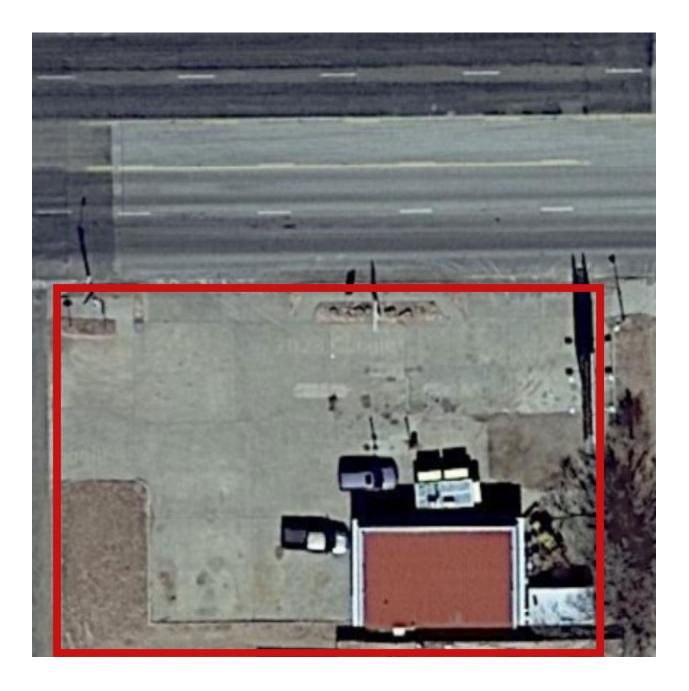

### ITEM 5 BRIEFING ON THE 4-WAY PUMP PROJECT

City Manager Davila addresses the board on the progress being made at the site. The building has been demolished and the next step is to remove the concrete slab. The Llano Group is targeting and negotiating a Dollar Tree and a McDonald's building on that property. See the final site plan map included in the agenda packet.