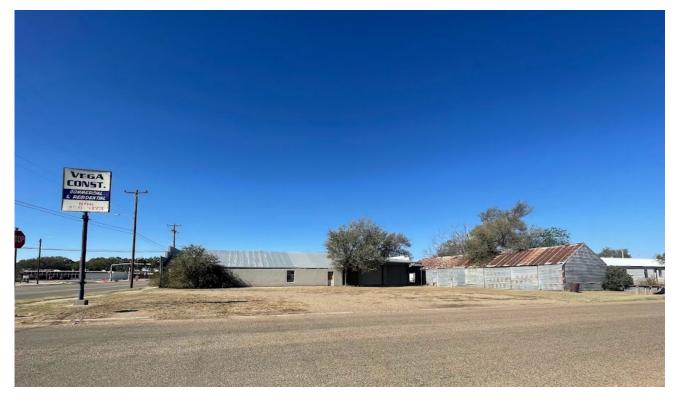

### ITEM 5 BRIEFING ON THE 4-WAY PUMP PROJECT

City Manager Davila addresses the board on the progress being made at the site. The building has been demolished and the next step is to remove the concrete slab. The Llano Group is targeting and negotiating a Dollar Tree and a McDonald's building on that property. See the final site plan map included in the agenda packet.

Wheelhouse Development out of Lubbock is exploring the possibility of also developing in the Friona area. They stated that on average 8 to 10 thousand vehicles pass through Friona daily. Emma and Sandra have contacted 6 individuals who have abandoned sites on Hwy 60. Emma will reach out to her working group if she needs insight into possible future developments. That group consist of Andy Alexander, Justin Jeter and Clint Mears.