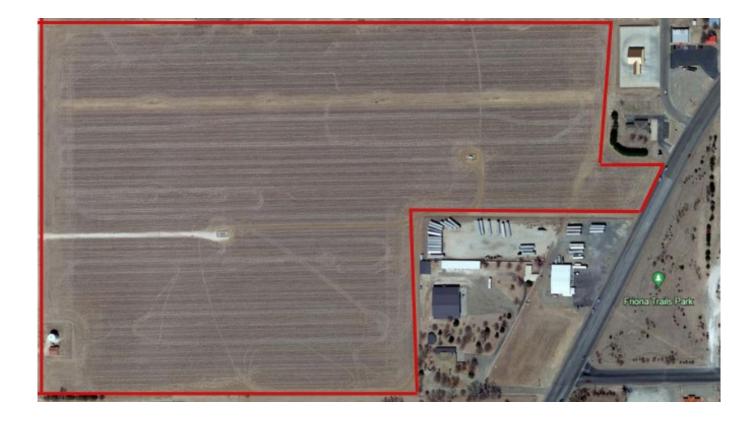

### ITEM 5 BRIEFING ON THE 4-WAY PUMP PROJECT

City Manager Davila addresses the board on the progress being made at the site. The building has been demolished and the next step is to remove the concrete slab. The Llano Group is targeting and negotiating a Dollar Tree and a McDonald's building on that property. See the final site plan map included in the agenda packet.

Wheelhouse Development out of Lubbock is exploring the possibility of also developing in the Friona area. They stated that on average 8 to 10 thousand vehicles pass through Friona daily. Emma and Sandra have contacted 6 individuals who have abandoned sites on Hwy 60. Emma will reach out to her working group if she needs insight into possible future developments. That group consist of Andy Alexander, Justin Jeter and Clint Mears.