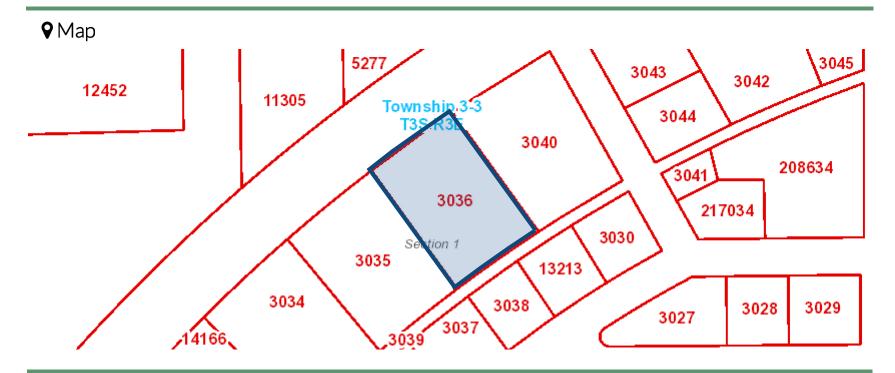

### ITEM 5 BRIEFING ON THE 4-WAY PUMP PROJECT

City Manager Davila addresses the board on the progress being made at the site. The building has been demolished and the next step is to remove the concrete slab. The Llano Group is targeting and negotiating a Dollar Tree and a McDonald's building on that property. See the final site plan map included in the agenda packet.

Wheelhouse Development out of Lubbock is exploring the possibility of also developing in the Friona area. They stated that on average 8 to 10 thousand vehicles pass through Friona daily. Emma and Sandra have contacted 6 individuals who have abandoned sites on Hwy 60. Emma will reach out to her working group if she needs insight into possible future developments. That group consist of Andy Alexander, Justin Jeter and Clint Mears.