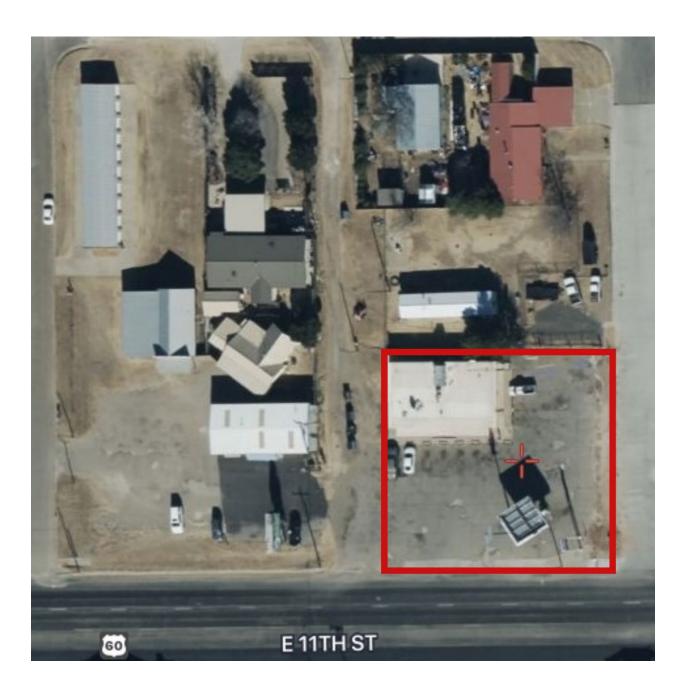

rtunity gap or surplus available<br>for each merchandise line in the specified reporting<br>geography. When the demand is greater than (less<br>than) the supply, there is an opportunity gap<br>(surplus)for that merchandise line. For example, a<br>positive value signifies an opportunity gap, while a<br>negative value signifies a surplus. |                              |                          |                                         |

### Property Detail

Address: 312 East Eleventh St. Friona, TX 79035 Legal Description: DRAKE, BLOCK 11, LOT 3-4 Ownership: BW GAS & CONVENIENCE RETAIL LLC Zoning: Commercial Lot

| Contact: Brian Ashburn | <b>Ph:</b> (575) 347-8592     |
|------------------------|-------------------------------|
| Acreage: 0.3471        | <b>Sqft:</b> <i>15,120.00</i> |





| Property Details      |                                       |                                  |  |  |  |  |
|-----------------------|---------------------------------------|----------------------------------|--|--|--|--|
| Account               |                                       |                                  |  |  |  |  |
| Property ID:          | 1940                                  | Geographic ID: 2-DRA-011-000-002 |  |  |  |  |
| Туре:                 | Real                                  | Zoning:                          |  |  |  |  |
| Property Use:         |                                       | Condo:                           |  |  |  |  |
| Location              | Location                              |                                  |  |  |  |  |
| Sit