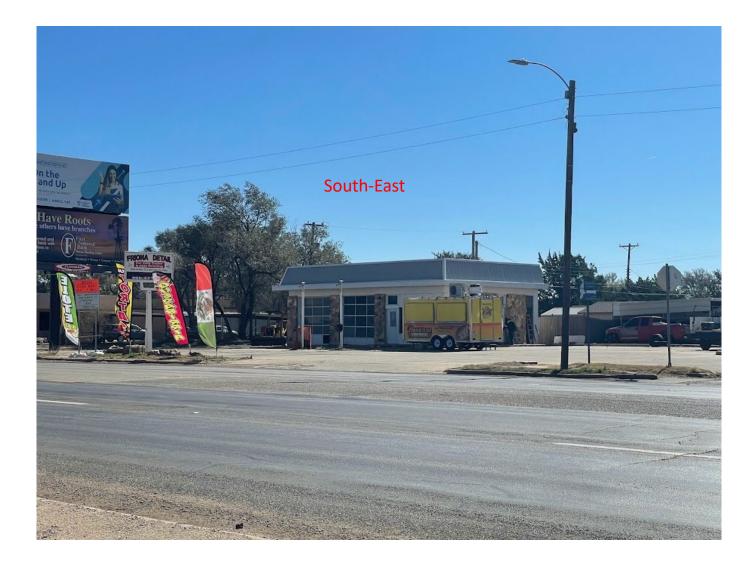

### ITEM 5 BRIEFING ON THE 4-WAY PUMP PROJECT

City Manager Davila addresses the board on the progress being made at the site. The building has been demolished and the next step is to remove the concrete slab. The Llano Group is targeting and negotiating a Dollar Tree and a McDonald's building on that property. See the final site plan map included in the agenda packet.