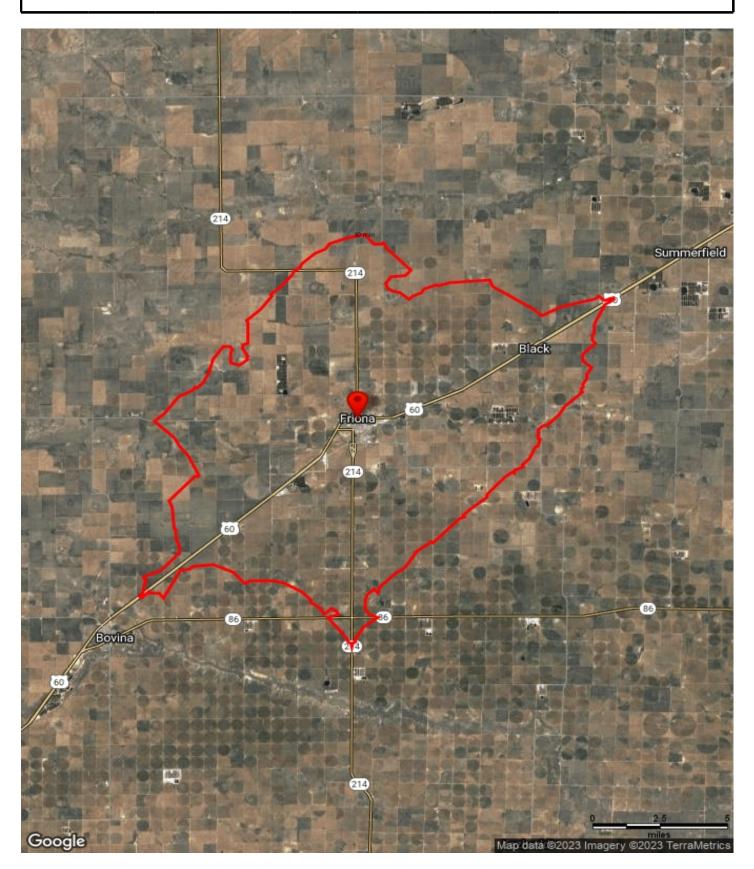

### ITEM 5 BRIEFING ON THE 4-WAY PUMP PROJECT

City Manager Davila addresses the board on the progress being made at the site. The building has been demolished and the next step is to remove the concrete slab. The Llano Group is targeting and negotiating a Dollar Tree and a McDonald's building on that property. See the final site plan map included in the agenda packet.

Wheelhouse Development out of Lubbock is exploring the possibility of also developing in the Friona area. They stated that on average 8 to 10 thousand vehicles pass through Friona daily. Emma and Sandra have contacted 6 individuals who have abandoned sites on Hwy 60. Emma will reach out to her working group if she needs insight into possible future developments. That group consist of Andy Alexander, Justin Jeter and Clint Mears.