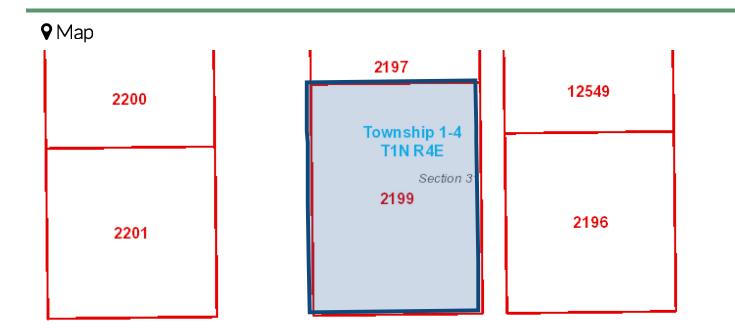

### ITEM 5 BRIEFING ON THE 4-WAY PUMP PROJECT

City Manager Davila addresses the board on the progress being made at the site. The building has been demolished and the next step is to remove the concrete slab. The Llano Group is targeting and negotiating a Dollar Tree and a McDonald's building on that property. See the final site plan map included in the agenda packet.